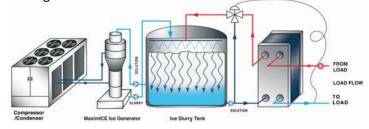

### **Process Description**

In today's world saving energy is imperative and MaximICE delivers the most energy efficient, large capacity slurry ice systems available anywhere in the world, bar none.

#### Combining flexibility with capacity

With single ice generator skid capacities of 3 tons to 400 tons IceSynergy can customize and integrate any size system for your cooling and ice chilling needs. Modular-skid system designs currently in operation range from 3 tons to 800 tons.

## Meeting needs with patented technology

Powered by our patented Orbital Rod Evaporator, MaximICE® packaged slurry ice systems offer cost savings and unique product quality benefits to a variety of industries such as fish and vegetable packaged ice chilling, food and beverage process cooling, cold storage and HVAC ice thermal storage.